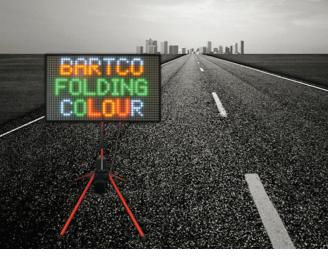

## Portable Fold-Up VMS FACT SHEET

The BARTCO Portable Colour Fold-Up VMS uses all the technology of our range of trailer mounted VMS, but with the benefit of being lightweight, compact and easily transportable.

The Portable fold-up VMS was designed specifically for ease and speed of deployment, making everyday use and setup simpler than ever!

It is a self-contained unit including battery pack, battery charger with 240V input, stand, and canvas carry bag, software, and cabling.

## Fold-Up Specifications

Note: measurements are in mm.

Available in: Amber or 5-ColourFolded up: 150W X 880L X 760H

Setup Sign Size: 1450W X 1850L X 2000H

• Weight: 55 kg

With the ability to be taken and operated virtually anywhere, the Fold-Up VMS is perfect for short term roadwork sites, emergency services, shop front advertising or event promotion.